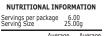

| NUTRITIONAL INFORMATION                                                             |                                                              |                                                                    |  |  |
|-------------------------------------------------------------------------------------|--------------------------------------------------------------|--------------------------------------------------------------------|--|--|
| Servings per package 6.00<br>Serving Size 25.00g                                    |                                                              |                                                                    |  |  |
|                                                                                     | Average<br>Qty per<br>Serving                                | Average<br>Qty per<br>100 g                                        |  |  |
| Energy<br>Protein<br>Fat, Total<br>- Saturated<br>Carbohydrate<br>-sugars<br>Sodium | 546 kJ<br>3.4 g<br>10.3 g<br>4.7 g<br>5.2 g<br>4.0 g<br>7 mg | 2180 kJ<br>13.8 g<br>41.4 g<br>18.6 g<br>20.9 g<br>16.2 g<br>26 mg |  |  |